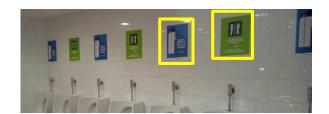

### Indoor advertising

- Indoor canvas (2 sides ) 2 x 6 m
- Advertising in Columns
- Advertising in Toilettes

Indoor canvas (2 sides) 2 x 6 m

Price: 2,500 €/ unit

Advertising in Toilettes

Price: 1,900 € / 25 units

\* Production fee included in the price