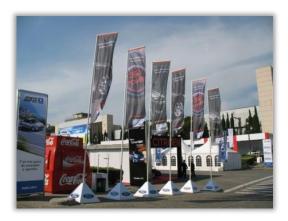

## **Outdoor Advertising**

- Quadrangular Tower (4 sides) 1.15 x 4 m
- Mast (7 m) with flag
- Outdoor Structure (2 sides ) 1.20 m x 2 m
- Vinyl at M<sup>a</sup> Cristina entrance

### Mast (7m) with a flag

Price: 1,700 €/unit\*

Price for not exhibitors or sponsors: 2,250

€/ud\*

# Quadrangular Tower (4 sides) 1.15 x 4 m

Price: 2,000 €/unit\*

Price for not exhibitors or sponsors: 3,000 €/ud\*