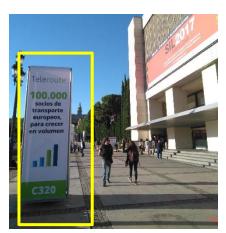

## **Outdoor Advertising**

- Quadrangular Tower (4 sides) 1.15 x 4 m
- Mast (7 m) with flag
- Outdoor Structure (2 sides ) 1.20 m x 2 m
- Vinyl at M<sup>a</sup> Cristina entrance

## Vynils at the main entrance (M<sup>a</sup> Cristip (street)

Price: 2,500 €/ unit\*

Price for not exhibitors or sponsors: 3,750

€/ud\*

Think big! The advertising elements inside fairgrounds are the perfect complement to attract visitors at your stand. Thanks to its privileged location your company will impact all visitors.