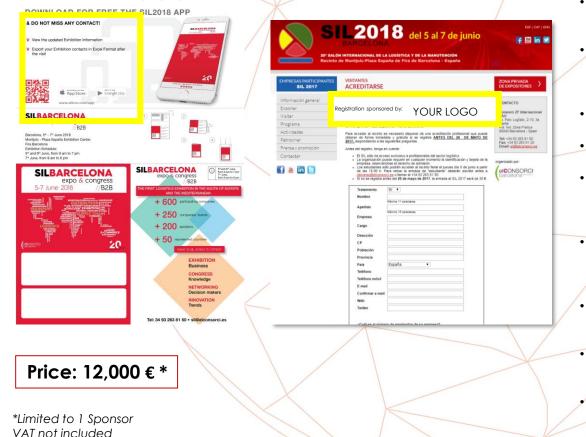

### SIL BARCELONA App

Take the opportunity to stand out from the competition and become one of the sponsors of **SILBARCELONA** App

SILBARCELONA has an App for SmartPhones that boosts business contacts. This free downloadable app allows you to capture data from all SIL registered professionals and export it in an Excel format in the desired email address. Through this mobile application you can also consult the catalog of exhibitors, the Congress program and have access to Twitter.