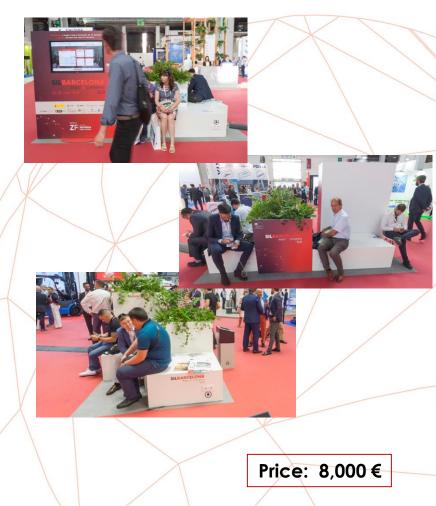

### SIL PLAZA

The corporate image of your company located in the SILBARCELONA PLAZA, strategically located in the center of the fair, the nerve center of the pavilion.

- Customization of SIL PLAZA spaces: A and B with promotional elements of your company
- **Promotion** of your company on **SILBARCELONA Social Networks**.
- Logo of your company as a sponsor of the digital creens of the fair.
- **Online agenda**. Space to make an agenda with the visitors willing to make an appointment with your company.
- Electronic Invitation with your Logo
- Ficha en el Catálogo On-Line del SIL (Web y App)
- Name, logo , link and company description within SIL participating companies list on the web
- Opinion in the **video**
- Post Fair Report: photos and company impact on the web

#### Price: 3,000 € \*